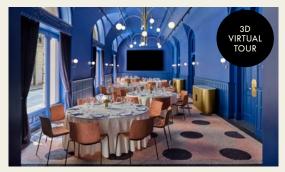

#### Meticulously Designed Venues:

Including elegant ballrooms adorned with ornate detailing and sleek, modern meeting rooms equipped with cuttingedge technology.

### **EVENT SPACES**

| NAME                              | LOCATION     | TOTAL M <sup>2</sup> | TOTAL SQ FT | LENGTH X<br>WIDTH<br>(M) | CEILING<br>HEIGHT (M) | NATURAL<br>DAYLIGHT | CAPACITY<br>IN THEATRE | CAPACITY IN<br>CLASSROOM | CAPACITY<br>IN BANQUET | CAPACITY IN CABARET STYLE | CAPACITY IN RECEPTION | CAPACITY IN<br>BOARDROOM | CAPACITY<br>U-SHAPE |
|-----------------------------------|--------------|----------------------|-------------|--------------------------|-----------------------|---------------------|------------------------|--------------------------|------------------------|---------------------------|-----------------------|--------------------------|---------------------|
| Great Room                        | Ground floor | 183                  | 1970        | 34 x 5,4                 | 4.9 / 16              | Yes                 | 154                    | 108                      | 130                    | 78                        | 200                   |                          |                     |
| Great Room 1                      | Ground floor | 101                  | 1087        | 19 x 5,4                 | 4.9 / 16              | Yes                 | 84                     | 48                       | 48                     | 35                        | 100                   | 30                       | 30                  |
| Great Room 2                      | Ground floor | 51                   | 549         | 9,4 x 5,4                | 4.9 / 16              | Yes                 | 42                     | 18                       | 16                     | 14                        | 50                    | 20                       | 22                  |
| Great Room 3                      | Ground floor | 31                   | 334         | 5,7 x 5,4                | 4.9 / 16              | Yes                 | 28                     | 18                       | 30                     | 18                        | 30                    | 12                       | 14                  |
| Great Room 1+2                    | Ground floor | 152                  | 1636        | 28 x 5,4                 | 4.9 / 16              | Yes                 | 126                    | 78                       | 100                    | 60                        | 150                   |                          |                     |
| Great Room 2+3                    | Ground floor | 82                   | 883         | 15 x 5,4                 | 4.9 / 16              | Yes                 | 64                     | 54                       | 70                     | 42                        | 80                    |                          | 54                  |
| Great Room<br>Pre-function Area   | Ground floor | 75                   | 807         | 15 x 5                   | 4.9 / 16              | Yes                 |                        |                          |                        |                           | 60                    |                          |                     |
| Studio Room 1                     | Ground floor | 35                   | 377         | 6,4 x 5,3                | 4.9 / 16              | Yes                 |                        |                          |                        |                           |                       | 10                       |                     |
| Studio Room 2                     | Ground floor | 32                   | 344         | 5,7x 5,6                 | 4.9 / 16              | Yes                 |                        |                          |                        |                           |                       | 10                       |                     |
| Studio Rooms<br>Pre-function Area | Ground floor | 46                   | 495         | 5,5 x 6,2                | 4.9 / 16              | Yes                 |                        |                          |                        |                           | 20                    |                          |                     |