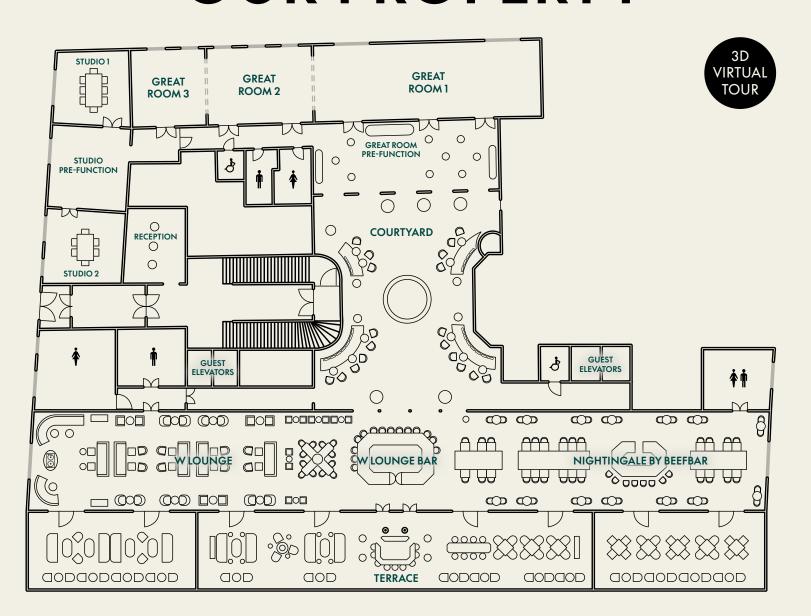

### **EVENT SPACES**

| NAME                              | LOCATION     | TOTAL M <sup>2</sup> | TOTAL SQ FT | LENGTH X<br>WIDTH<br>(M) | CEILING<br>HEIGHT (M) | NATURAL<br>DAYLIGHT | CAPACITY<br>IN THEATRE | CAPACITY IN<br>CLASSROOM | CAPACITY<br>IN BANQUET | CAPACITY IN CABARET STYLE | CAPACITY IN RECEPTION | CAPACITY IN<br>BOARDROOM | CAPACITY<br>U-SHAPE |
|-----------------------------------|--------------|----------------------|-------------|--------------------------|-----------------------|---------------------|------------------------|--------------------------|------------------------|---------------------------|-----------------------|--------------------------|---------------------|
| Great Room                        | Ground floor | 183                  | 1970        | 34 x 5,4                 | 4.9 / 16              | Yes                 | 154                    | 108                      | 130                    | 78                        | 200                   |                          |                     |
| Great Room 1                      | Ground floor | 101                  | 1087        | 19 x 5,4                 | 4.9 / 16              | Yes                 | 84                     | 48                       | 48                     | 35                        | 100                   | 30                       | 30                  |
| Great Room 2                      | Ground floor | 51                   | 549         | 9,4 x 5,4                | 4.9 / 16              | Yes                 | 42                     | 18                       | 16                     | 14                        | 50                    | 20                       | 22                  |
| Great Room 3                      | Ground floor | 31                   | 334         | 5,7 x 5,4                | 4.9 / 16              | Yes                 | 28                     | 18                       | 30                     | 18                        | 30                    | 12                       | 14                  |
| Great Room 1+2                    | Ground floor | 152                  | 1636        | 28 x 5,4                 | 4.9 / 16              | Yes                 | 126                    | 78                       | 100                    | 60                        | 150                   |                          |                     |
| Great Room 2+3                    | Ground floor | 82                   | 883         | 15 x 5,4                 | 4.9 / 16              | Yes                 | 64                     | 54                       | 70                     | 42                        | 80                    |                          | 54                  |
| Great Room<br>Pre-function Area   | Ground floor | 75                   | 807         | 15 x 5                   | 4.9 / 16              | Yes                 |                        |                          |                        |                           | 60                    |                          |                     |
| Studio Room 1                     | Ground floor | 35                   | 377         | 6,4 x 5,3                | 4.9 / 16              | Yes                 |                        |                          |                        |                           |                       | 10                       |                     |
| Studio Room 2                     | Ground floor | 32                   | 344         | 5,7x 5,6                 | 4.9 / 16              | Yes                 |                        |                          |                        |                           |                       | 10                       |                     |
| Studio Rooms<br>Pre-function Area | Ground floor | 46                   | 495         | 5,5 x 6,2                | 4.9 / 16              | Yes                 |                        |                          |                        |                           | 20                    |                          |                     |

### **EVENT SPACES**

| NAME                           | LOCATION     | TOTAL M <sup>2</sup> | TOTAL SQ FT | NATURAL<br>DAYLIGHT | SEATED | STANDING |
|--------------------------------|--------------|----------------------|-------------|---------------------|--------|----------|
| Courtyard                      | Ground floor | 231                  | 2486        | Yes                 | 36     | 60       |
| Nightingale by Beefbar         | Ground floor | 161                  | 1733        | Yes                 | 72     | -        |
| Nightingale by Beefbar Terrace | Ground floor | 65                   | 700         | Yes                 | 24     | -        |
| W Lounge                       | Ground floor | 169                  | 1819        | Yes                 | 46     | 120      |
| W Lounge Terrace               | Ground floor | 65                   | 700         | Yes                 | 24     | -        |
| Arcade                         | Ground floor | 183                  | 1970        | Yes                 | 42     | -        |
| Society25                      | Basement     | 120                  | 1292        | No                  | 42     | 60       |
| wow                            | 3rd Floor    | 122                  | 1313        | Yes                 | -      | 15       |
| Extreme WOW Suite              | 2nd Floor    | 198                  | 2131        | Yes                 | -      | 25       |

## GET TO KNOW OUR PROPERTY