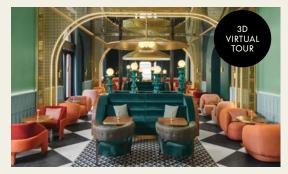

### W LOUNGE

Enter the vibrant nexus of W Budapest! W Lounge, an electric hub where sipping, staying, and playing converge seamlessly. Crafted cocktails tantalize your taste buds, each sip a delightful journey through innovative flavors and city-inspired mixes. Beyond libations, it's a social sanctum where stories intertwine, and moments transform into cherished memories amidst contemporary designs and curated beats. At W Lounge, time pauses, inviting you to revel in the sheer joy of connection and celebration, embodying the essence of W Budapest's spirited soul.

@wbudapest\_hotel
 www.wbudapest.com

Capacity of the outlet

Size: 169 m<sup>2</sup>

Seated: 46 guests Standing: 120 guests