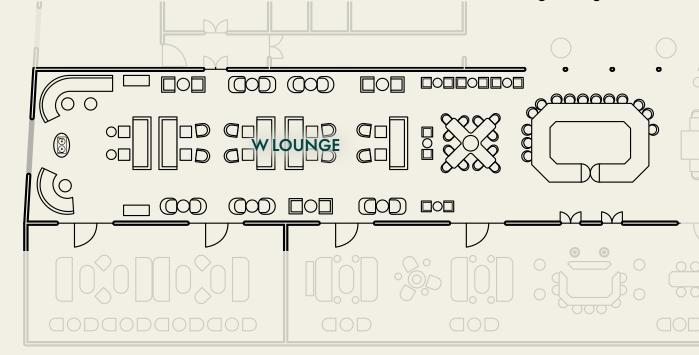

### W LOUNGE

Enter the vibrant nexus of W Budapest! W Lounge, an electric hub where sipping, staying, and playing converge seamlessly. Crafted cocktails tantalize your taste buds, each sip a delightful journey through innovative flavors and city-inspired mixes. Beyond libations, it's a social sanctum where stories intertwine, and moments transform into cherished memories amidst contemporary designs and curated beats. At W Lounge, time pauses, inviting you to revel in the sheer joy of connection and celebration, embodying the essence of W Budapest's spirited soul.

@wbudapest\_hotel
 www.wbudapest.com

Capacity of the outlet

Size: 169 m<sup>2</sup>

Seated: 46 guests Standing: 120 guests