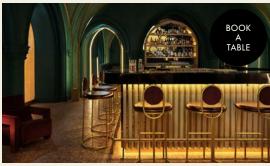

### SOCIETY25

Built from the ruins and raised in the shadows of society, enter an aura of mystery. This is not a thoroughfare for the quick drinker. It's an experience, not a convenience. Raise your glasses to the creative exploration of the finest spirits, served with exuding elegance. To revel within is to be revered.

Step into a world of exclusive gatherings and unparalleled elegance with Society25's private parties, tailored for intimate gatherings of up to 70 discerning guests. Immerse yourself in the luxury of bespoke events, meticulously curated to cater to your desires, be it a sophisticated soirée or a jubilant celebration. Elevate your private affair to new heights of refinement and style, where every moment is a testament to the art of entertaining.

#### © @society25bar www.society25.com

Size: 120 m<sup>2</sup>

Capacity of the outlet:

Seated: 32 guests Bar Seats: 10 guests Standing: 70 guests