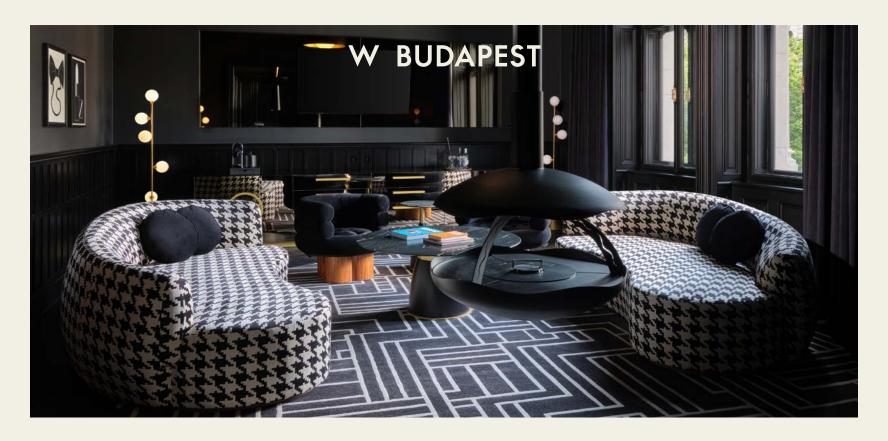

### W LOUNGE

Enter the vibrant nexus of W Budapest! W Lounge, an electric hub where sipping, staying, and playing converge seamlessly. Crafted cocktails tantalize your taste buds, each sip a delightful journey through innovative flavors and city-inspired mixes. Beyond libations, it's a social sanctum where stories intertwine, and moments transform into cherished memories amidst contemporary designs and curated beats. At W Lounge, time pauses, inviting you to revel in the sheer joy of connection and celebration, embodying the essence of W Budapest's spirited soul.

@wbudapest\_hotel
 www.wbudapest.com

Capacity of the outlet

Size: 169 m<sup>2</sup>

Seated: 46 guests Standing: 120 guests