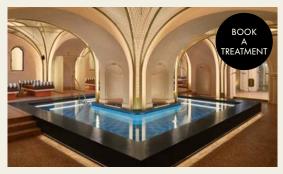

p>2</sup>

Capacity of the room: 25 guests







### **WOW SUITE**

Embrace the WOW factor as you step into these stylish and vibrant spaces, designed to captivate and inspire with their modern aesthetics and upscale amenities. Revel in the comfort of spacious accommodations with unparalleled views of the Opera House. Your WOW experience is enhanced by personalized services, ensuring a seamless stay filled with exclusive perks and tailored attention to fulfill your desires.

Size: 121 m<sup>2</sup>
Capacity of the room: 15 guests





#### W BUDAPEST



General Manager Introduction



Extreme WOW Suite



**WOW Suite** 



Wonderful Room



**Ground Floor and Event Spaces** 



**Great Room** 



Pre-Function Area



Studio 1 & Studio 2



Nightingale by Beefbar



W Lounge



Society25



**AWAY SPA** 



**Hotel Showcase** 



**Destination Showcase** 



Gift Voucher

### W BUDAPEST

CONTACT
Andrássy út 25. Budapest,
1061 Hungary
www.wbudapest.com
+36 1 253 3100