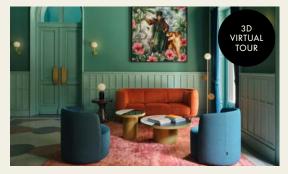

for refined luxury in Budapest with a view to the Hungarian State Opera House.

Size: 198 m<sup>2</sup>

Capacity of the room: 25 guests







### **WOW SUITE**

Embrace the WOW factor as you step into these stylish and vibrant spaces, designed to captivate and inspire with their modern aesthetics and upscale amenities. Revel in the comfort of spacious accommodations with unparalleled views of the Opera House. Your WOW experience is enhanced by personalized services, ensuring a seamless stay filled with exclusive perks and tailored attention to fulfill your desires.

Size: 121 m<sup>2</sup>
Capacity of the room: 15 guests





#### W BUDAPEST



General Manager Introduction



Extreme WOW Suite



**WOW Suite** 



Wonderful Room



**Ground Floor and Event Spaces** 



**Great Room** 



Pre-Function Area



Studio 1 & Studio 2



Nightingale by Beefbar



W Lounge



Society25



**AWAY SPA** 



**Hotel Showcase** 



**Destination Showcase** 



Gift Voucher

### W BUDAPEST

CONTACT
Andrássy út 25. Budapest,
1061 Hungary
www.wbudapest.com
+36 1 253 3100