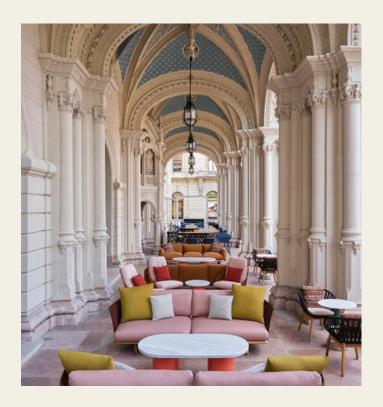

### SEASONAL TERRACE

Experience unparalleled elegance at W Budapest's terrace, offering a breathtaking view of the iconic Budapest Opera House. Whether basking in daylight or under the city lights, our terrace provides an exquisite backdrop for relaxation and socializing. Savor handcrafted cocktails while taking in the majestic sight of the Opera House, a true architectural gem. Perfect for intimate gatherings or lavish celebrations, our terrace promises unforgettable moments.

Size: 313 m<sup>2</sup> Seated:

Arcade: 42 guests

W Lounge Terrace: 24 guests

Nightingale by Beefbar Terrace: 24 guests