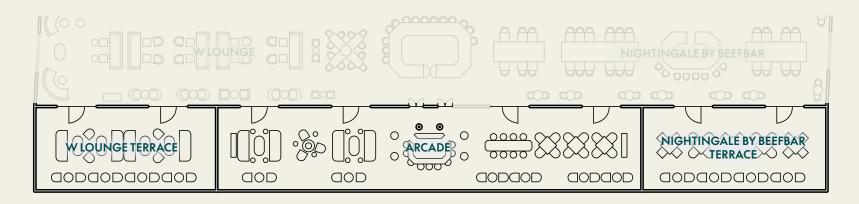

### **EVENT SPACES**

| NAME                              | LOCATION     | TOTAL M <sup>2</sup> | TOTAL SQ FT | LENGTH X<br>WIDTH<br>(M) | CEILING<br>HEIGHT (M) | NATURAL<br>DAYLIGHT | CAPACITY<br>IN THEATRE | CAPACITY IN<br>CLASSROOM | CAPACITY<br>IN BANQUET | CAPACITY IN CABARET STYLE | CAPACITY IN RECEPTION | CAPACITY IN<br>BOARDROOM | CAPACITY<br>U-SHAPE |
|-----------------------------------|--------------|----------------------|-------------|--------------------------|-----------------------|---------------------|------------------------|--------------------------|------------------------|---------------------------|-----------------------|--------------------------|---------------------|
| Great Room                        | Ground floor | 183                  | 1970        | 34 x 5,4                 | 4.9 / 16              | Yes                 | 154                    | 108                      | 130                    | 78                        | 200                   |                          |                     |
| Great Room 1                      | Ground floor | 101                  | 1087        | 19 x 5,4                 | 4.9 / 16              | Yes                 | 84                     | 48                       | 48                     | 35                        | 100                   | 30                       | 30                  |
| Great Room 2                      | Ground floor | 51                   | 549         | 9,4 x 5,4                | 4.9 / 16              | Yes                 | 42                     | 18                       | 16                     | 14                        | 50                    | 20                       | 22                  |
| Great Room 3                      | Ground floor | 31                   | 334         | 5,7 x 5,4                | 4.9 / 16              | Yes                 | 28                     | 18                       | 30                     | 18                        | 30                    | 12                       | 14                  |
| Great Room 1+2                    | Ground floor | 152                  | 1636        | 28 x 5,4                 | 4.9 / 16              | Yes                 | 126                    | 78                       | 100                    | 60                        | 150                   |                          |                     |
| Great Room 2+3                    | Ground floor | 82                   | 883         | 15 x 5,4                 | 4.9 / 16              | Yes                 | 64                     | 54                       | 70                     | 42                        | 80                    |                          | 54                  |
| Great Room<br>Pre-function Area   | Ground floor | 75                   | 807         | 15 x 5                   | 4.9 / 16              | Yes                 |                        |                          |                        |                           | 60                    |                          |                     |
| Studio Room 1                     | Ground floor | 35                   | 377         | 6,4 x 5,3                | 4.9 / 16              | Yes                 |                        |                          |                        |                           |                       | 10                       |                     |
| Studio Room 2                     | Ground floor | 32                   | 344         | 5,7x 5,6                 | 4.9 / 16              | Yes                 |                        |                          |                        |                           |                       | 10                       |                     |
| Studio Rooms<br>Pre-function Area | Ground floor | 46                   | 495         | 5,5 x 6,2                | 4.9 / 16              | Yes                 |                        |                          |                        |                           | 20                    |                          |                     |

### **EVENT SPACES**

| NAME                           | LOCATION     | TOTAL M <sup>2</sup> | TOTAL SQ FT | NATURAL<br>DAYLIGHT | SEATED | STANDING |
|--------------------------------|--------------|----------------------|-------------|---------------------|--------|----------|
| Courtyard                      | Ground floor | 231                  | 2486        | Yes                 | 36     | 60       |
| Nightingale by Beefbar         | Ground floor | 161                  | 1733        | Yes                 | 72     | -        |
| Nightingale by Beefbar Terrace | Ground floor | 65                   | 700         | Yes                 | 24     | -        |
| W Lounge                       | Ground floor | 169                  | 1819        | Yes                 | 46     | 120      |
| W Lounge Terrace               | Ground floor | 65                   | 700         | Yes                 | 24     | -        |
| Arcade                         | Ground floor | 183                  | 1970        | Yes                 | 42     | -        |
| Society25                      | Basement     | 120                  | 1292        | No                  | 42     | 60       |
| wow                            | 3rd Floor    | 122                  | 1313        | Yes                 | -      | 15       |
| Extreme WOW Suite              | 2nd Floor    | 198                  | 2131        | Yes                 | -      | 25       |