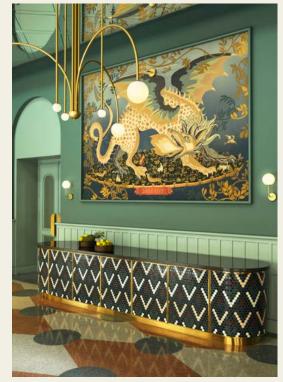

### W LOUNGE

Enter the vibrant nexus of W Budapest! W Lounge, an electric hub where sipping, staying, and playing converge seamlessly. Crafted cocktails tantalize your taste buds, each sip a delightful journey through innovative flavors and city-inspired mixes. Beyond libations, it's a social sanctum where stories intertwine, and moments transform into cherished memories amidst contemporary designs and curated beats. At W Lounge, time pauses, inviting you to revel in the sheer joy of connection and celebration, embodying the essence of W Budapest's spirited soul.

@wbudapest\_hotel
 www.wbudapest.com

Capacity of the outlet

Size: 169 m<sup>2</sup>

Seated: 46 guests Standing: 120 guests