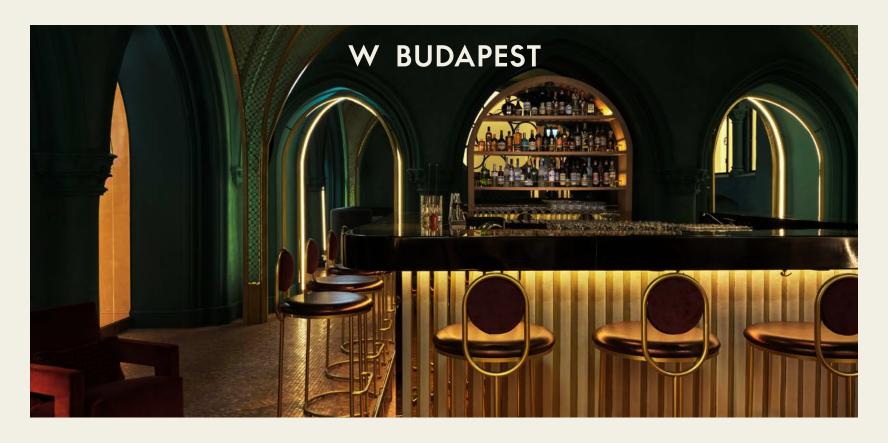

### SOCIETY25

Built from the ruins and raised in the shadows of society, enter an aura of mystery. This is not a thoroughfare for the quick drinker. It's an experience, not a convenience. Raise your glasses to the creative exploration of the finest spirits, served with exuding elegance. To revel within is to be revered.

Step into a world of exclusive gatherings and unparalleled elegance with Society25's private parties, tailored for intimate gatherings of up to 70 discerning guests. Immerse yourself in the luxury of bespoke events, meticulously curated to cater to your desires, be it a sophisticated soirée or a jubilant celebration. Elevate your private affair to new heights of refinement and style, where every moment is a testament to the art of entertaining.

#### © @society25bar www.society25.com

Size: 120 m<sup>2</sup>

Capacity of the outlet:

Seated: 32 guests Bar Seats: 10 guests Standing: 70 guests