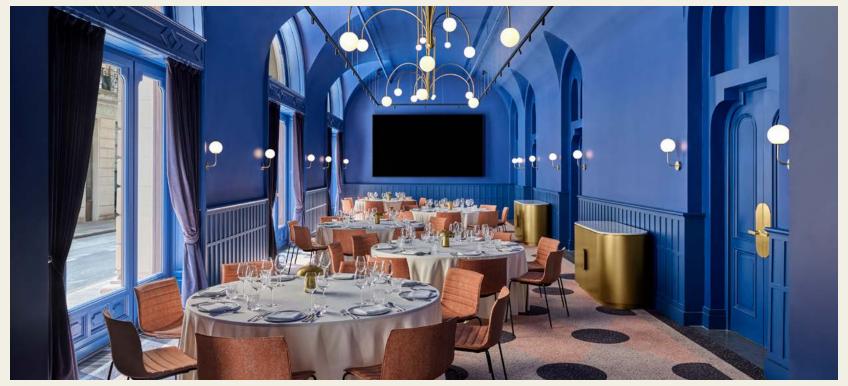

### **EVENT SPACES**

| NAME                              | LOCATION     | TOTAL M <sup>2</sup> | TOTAL SQ FT | LENGTH X<br>WIDTH<br>(M) | CEILING<br>HEIGHT (M) | NATURAL<br>DAYLIGHT | CAPACITY<br>IN THEATRE | CAPACITY IN<br>CLASSROOM | CAPACITY<br>IN BANQUET | CAPACITY IN CABARET STYLE | CAPACITY IN RECEPTION | CAPACITY IN<br>BOARDROOM | CAPACITY<br>U-SHAPE |
|-----------------------------------|--------------|----------------------|-------------|--------------------------|-----------------------|---------------------|------------------------|--------------------------|------------------------|---------------------------|-----------------------|--------------------------|---------------------|
| Great Room                        | Ground floor | 183                  | 1970        | 34 x 5,4                 | 4.9 / 16              | Yes                 | 154                    | 108                      | 130                    | 78                        | 200                   |                          |                     |
| Great Room 1                      | Ground floor | 101                  | 1087        | 19 x 5,4                 | 4.9 / 16              | Yes                 | 84                     | 48                       | 48                     | 35                        | 100                   | 30                       | 30                  |
| Great Room 2                      | Ground floor | 51                   | 549         | 9,4 x 5,4                | 4.9 / 16              | Yes                 | 42                     | 18                       | 16                     | 14                        | 50                    | 20                       | 22                  |
| Great Room 3                      | Ground floor | 31                   | 334         | 5,7 x 5,4                | 4.9 / 16              | Yes                 | 28                     | 18                       | 30                     | 18                        | 30                    | 12                       | 14                  |
| Great Room 1+2                    | Ground floor | 152                  | 1636        | 28 x 5,4                 | 4.9 / 16              | Yes                 | 126                    | 78                       | 100                    | 60                        | 150                   |                          |                     |
| Great Room 2+3                    | Ground floor | 82                   | 883         | 15 x 5,4                 | 4.9 / 16              | Yes                 | 64                     | 54                       | 70                     | 42                        | 80                    |                          | 54                  |
| Great Room<br>Pre-function Area   | Ground floor | 75                   | 807         | 15 x 5                   | 4.9 / 16              | Yes                 |                        |                          |                        |                           | 60                    |                          |                     |
| Studio Room 1                     | Ground floor | 35                   | 377         | 6,4 x 5,3                | 4.9 / 16              | Yes                 |                        |                          |                        |                           |                       | 10                       |                     |
| Studio Room 2                     | Ground floor | 32                   | 344         | 5,7x 5,6                 | 4.9 / 16              | Yes                 |                        |                          |                        |                           |                       | 10                       |                     |
| Studio Rooms<br>Pre-function Area | Ground floor | 46                   | 495         | 5,5 x 6,2                | 4.9 / 16              | Yes                 |                        |                          |                        |                           | 20                    |                          |                     |

### **EVENT SPACES**

| NAME                           | LOCATION     | TOTAL M <sup>2</sup> | TOTAL SQ FT | NATURAL<br>DAYLIGHT | SEATED | STANDING |
|--------------------------------|--------------|----------------------|-------------|---------------------|--------|----------|
| Courtyard                      | Ground floor | 231                  | 2486        | Yes                 | 36     | 60       |
| Nightingale by Beefbar         | Ground floor | 161                  | 1733        | Yes                 | 72     | -        |
| Nightingale by Beefbar Terrace | Ground floor | 65                   | 700         | Yes                 | 24     | -        |
| W Lounge                       | Ground floor | 169                  | 1819        | Yes                 | 46     | 120      |
| W Lounge Terrace               | Ground floor | 65                   | 700         | Yes                 | 24     | -        |
| Arcade                         | Ground floor | 183                  | 1970        | Yes                 | 42     | -        |
| Society25                      | Basement     | 120                  | 1292        | No                  | 42     | 60       |
| wow                            | 3rd Floor    | 122                  | 1313        | Yes                 | -      | 15       |
| Extreme WOW Suite              | 2nd Floor    | 198                  | 2131        | Yes                 | -      | 25       |