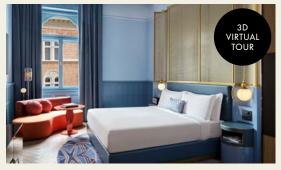

### **EXTREME WOW SUITE**

Step into the epitome of opulence with our E WOW rooms, where extravagance meets innovation. Unveil an expanse of space adorned with sleek, modern designs and cutting-edge technology that elevates your stay to unparalleled heights. Indulge in exclusive amenities, from a private bar stocked with top-tier selections to personalized service that caters to your every whim, ensuring a stay that transcends the ordinary into the extraordinary. Our E WOW room is a masterpiece of contemporary elegance, where every detail is meticulously crafted to create an unforgettable stay, setting a new standard for refined luxury in Budapest with a view to the Hungarian State Opera House.

Size: 198 m<sup>2</sup>

Capacity of the room: 25 guests