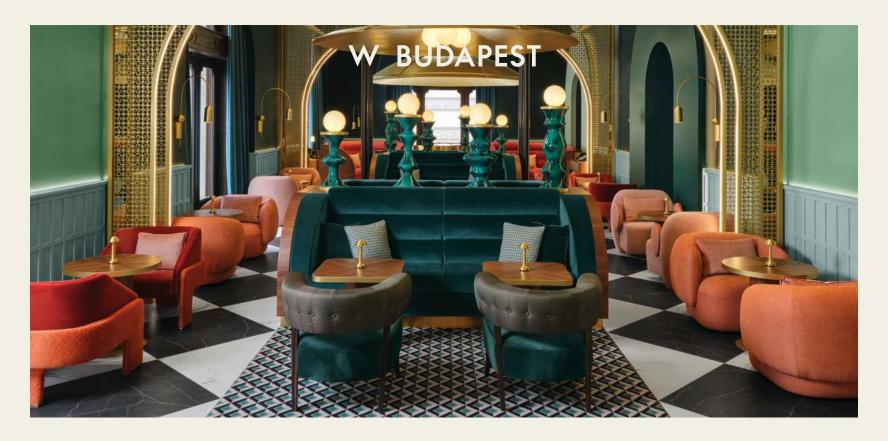

### W LOUNGE

Enter the vibrant nexus of W Budapest! W Lounge, an electric hub where sipping, staying, and playing converge seamlessly. Crafted cocktails tantalize your taste buds, each sip a delightful journey through innovative flavors and city-inspired mixes. Beyond libations, it's a social sanctum where stories intertwine, and moments transform into cherished memories amidst contemporary designs and curated beats. At W Lounge, time pauses, inviting you to revel in the sheer joy of connection and celebration, embodying the essence of W Budapest's spirited soul.

@wbudapest\_hotel
 www.wbudapest.com

Capacity of the outlet

Size: 169 m<sup>2</sup>

Seated: 46 guests Standing: 120 guests