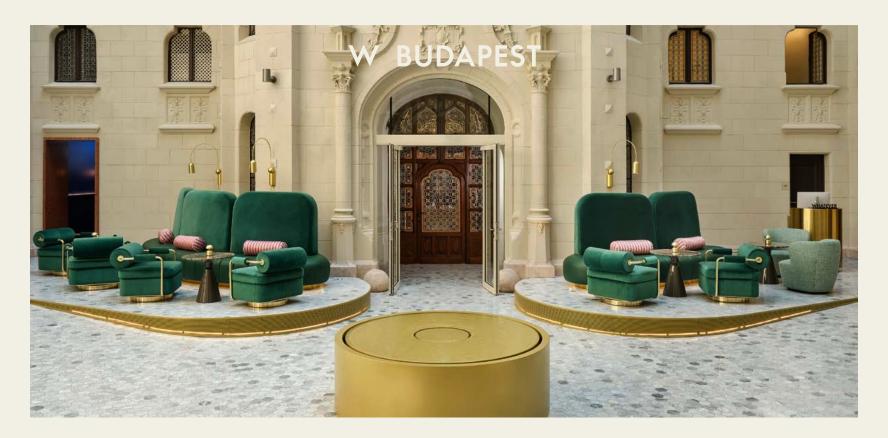

## GET TO KNOW OUR PROPERTY

### W LOUNGE

Enter the vibrant nexus of W Budapest! W Lounge, an electric hub where sipping, staying, and playing converge seamlessly. Crafted cocktails tantalize your taste buds, each sip a delightful journey through innovative flavors and city-inspired mixes. Beyond libations, it's a social sanctum where stories intertwine, and moments transform into cherished memories amidst contemporary designs and curated beats. At W Lounge, time pauses, inviting you to revel in the sheer joy of connection and celebration, embodying the essence of W Budapest's spirited soul.

@wbudapest\_hotel
 www.wbudapest.com

Capacity of the outlet

Size: 169 m<sup>2</sup>

Seated: 46 guests Standing: 120 guests