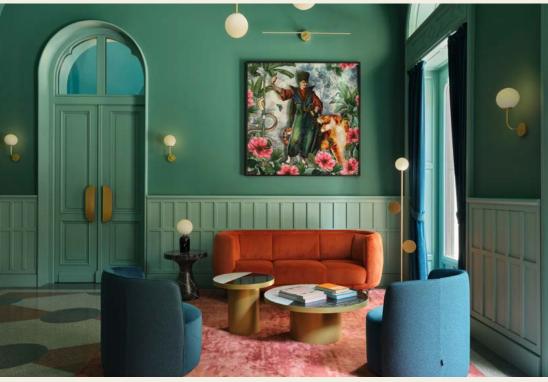

### W LOUNGE

Enter the vibrant nexus of W Budapest! W Lounge, an electric hub where sipping, staying, and playing converge seamlessly. Crafted cocktails tantalize your taste buds, each sip a delightful journey through innovative flavors and city-inspired mixes. Beyond libations, it's a social sanctum where stories intertwine, and moments transform into cherished memories amidst contemporary designs and curated beats. At W Lounge, time pauses, inviting you to revel in the sheer joy of connection and celebration, embodying the essence of W Budapest's spirited soul.

@wbudapest\_hotel
 www.wbudapest.com

Capacity of the outlet

Size: 169 m<sup>2</sup>

Seated: 46 guests Standing: 120 guests