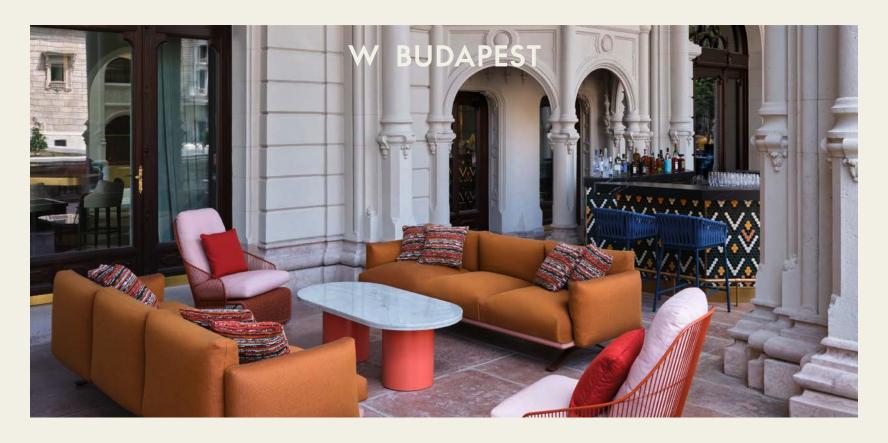

### SEASONAL TERRACE

Experience unparalleled elegance at W Budapest's terrace, offering a breathtaking view of the iconic Budapest Opera House. Whether basking in daylight or under the city lights, our terrace provides an exquisite backdrop for relaxation and socializing. Savor handcrafted cocktails while taking in the majestic sight of the Opera House, a true architectural gem. Perfect for intimate gatherings or lavish celebrations, our terrace promises unforgettable moments.

Size: 313 m<sup>2</sup> Seated:

Arcade: 42 guests

W Lounge Terrace: 24 guests

Nightingale by Beefbar Terrace: 24 guests