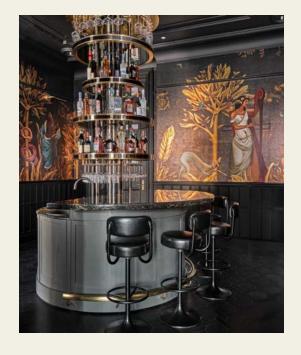

### SOCIETY25

Built from the ruins and raised in the shadows of society, enter an aura of mystery. This is not a thoroughfare for the quick drinker. It's an experience, not a convenience. Raise your glasses to the creative exploration of the finest spirits, served with exuding elegance. To revel within is to be revered.

Step into a world of exclusive gatherings and unparalleled elegance with Society25's private parties, tailored for intimate gatherings of up to 70 discerning guests. Immerse yourself in the luxury of bespoke events, meticulously curated to cater to your desires, be it a sophisticated soirée or a jubilant celebration. Elevate your private affair to new heights of refinement and style, where every moment is a testament to the art of entertaining.

#### © @society25bar www.society25.com

Size: 120 m<sup>2</sup>

Capacity of the outlet:

Seated: 32 guests Bar Seats: 10 guests Standing: 70 guests